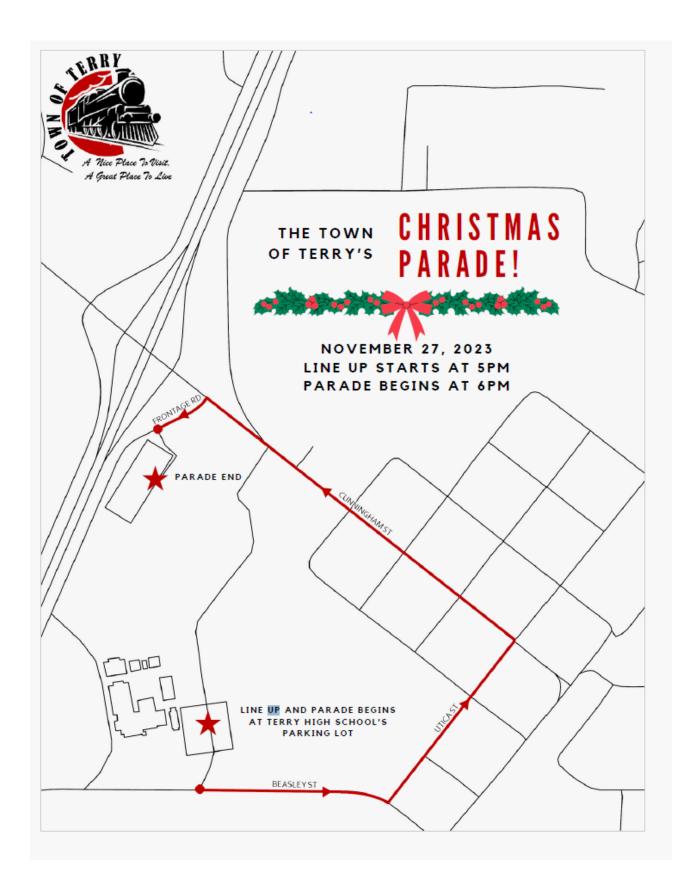

### **2023 CHRISTMAS PARADE RULES**

- 1. Admittance to the Christmas Parade will be denied if an application has not been received by the Town of Terry by the deadline date.
- 2. Line-up for the parade will start one hour (5:00 p.m.) prior to the start of the Parade at Terry High School Student Parking Lot (235 W. Beasley Street, Terry MS 39170)
- 3. Anyone behaving inappropriately will be removed immediately.
- 4. All dogs must be "dressed" and on a leash. (No Pit Bulls, please.)
- 5. Christmas Parade Committee Members reserve the right to ask any horseback rider whose horse is not under control to exit the parade.
- 6. Fire engine sirens or horn blowing will only be allowed at the direction of the official parade announcer. (Flyers will be handed to each driver at the time of line-up.)
- 7. No other horns or sirens will be allowed by other fire or police vehicles.
- 8. Christmas Parade Committee Members reserve the right to disqualify any applicant before or at the time of the parade due to noncompliance of these rules.
- 9. No entry, other than marching bands directed by the announcer, will be allowed to stop on the parade route and perform unless Pre-arranged with the parade coordinator. When a parade entry stops in front of your entry, you must stop...and when they start moving again, you must start moving immediately. NO EXCEPTIONS! You must maintain a 30 foot distance between you and the entry in front of you at all times.
- 10. No one driving a vehicle under 18 years old.
- 11. The Fire Department will provide the only Santa for the parade.
- 12. As a participant in the Town Of Terry Christmas Parade, the Town Of Terry and or the Parade Committee Members are not liable in case of accident or in jury to the party during the parade line-up or duration of the parade.

| Cianatura  | Date: |
|------------|-------|
| Signature: | Date: |
|            |       |

Note: The parade line-up is at Terry High School Student Parking Lot (235 W. Beasley Street, Terry MS 39170). The parade route is available on-line at <a href="https://www.terryms.org">www.terryms.org</a>.